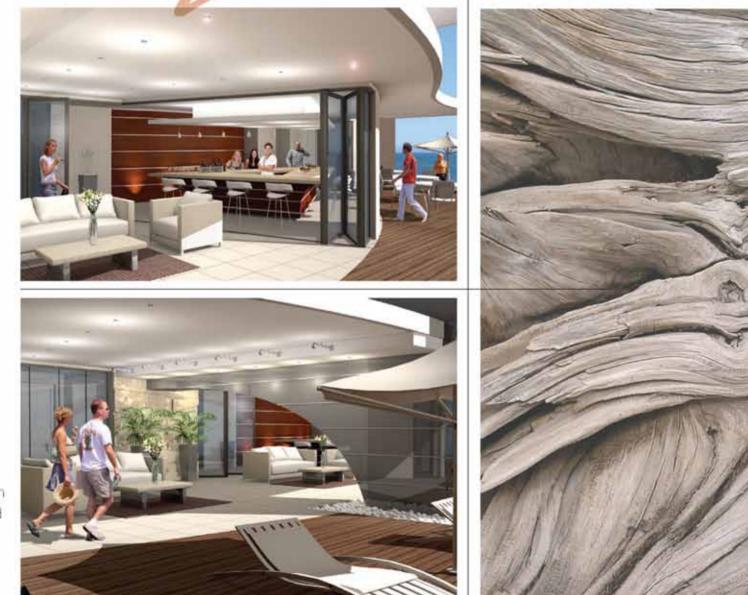

WITHIN THE DESERT

Soak in the sun at Langstrand/Long Beach – an unsurpassed desert getaway on the Atlantic Coast of Namibia – a place where luxury and nature live in perfect symbiosis.

A combination of outside entertainment areas with comfortable braai and fully equipped fitted kitchens ensures well-balanced penthouses.

Attention to detail is key in every corner of this architectural marvel. Décor combines local and international trends, allowing you to socialise or relax in the lap of luxury.

The rooftop entertainment area includes a splash pool, bar, tanning and viewing decks, gym and a rooftop braai. The ground floor area includes a swimming area, boardroom and direct accessto the beach