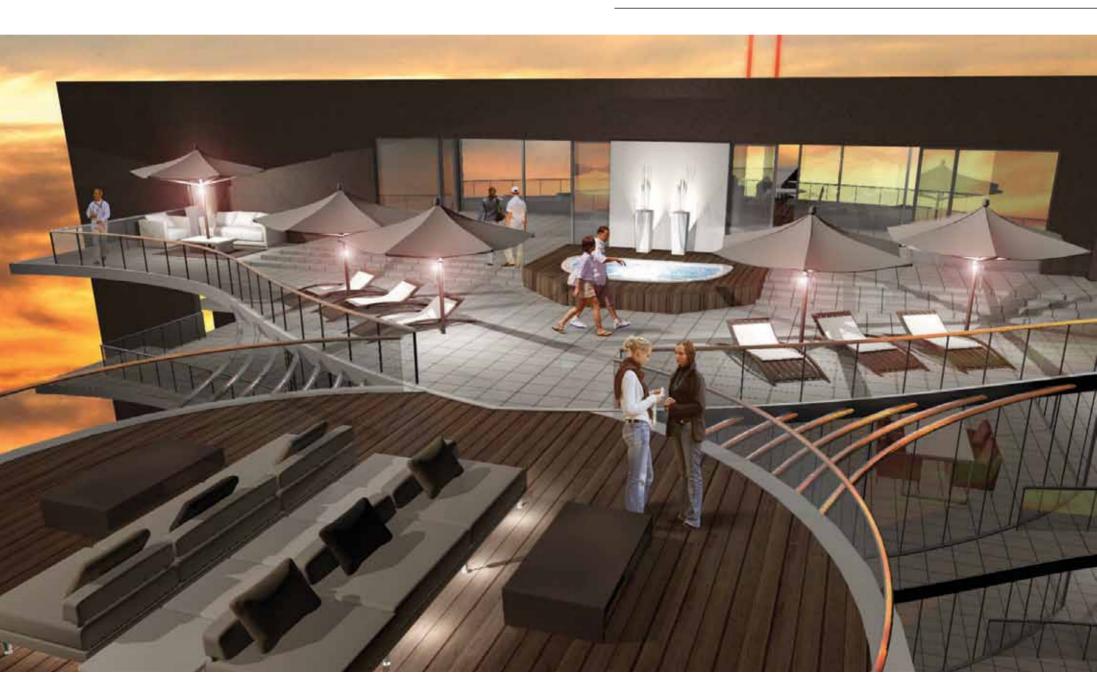

Contre delightful deck

The building hosts numerous unique services, ranging from a view deck and entertainment area on the top floor, to a hospitality section on the bottom floor. The rim pool overlooking the ocean provides a tranquil spot to enjoy a drink from the cocktail bar.

Attention to detail is key in every corner of this architectural marvel. Décor combines local and international trends, allowing you to socialise or relax in the lap of luxury.

The rooftop entertainment area includes a splash pool, bar, tanning and viewing decks, gym and a rooftop braai. The ground floor area includes a swimming area, boardroom and direct accessto the beach