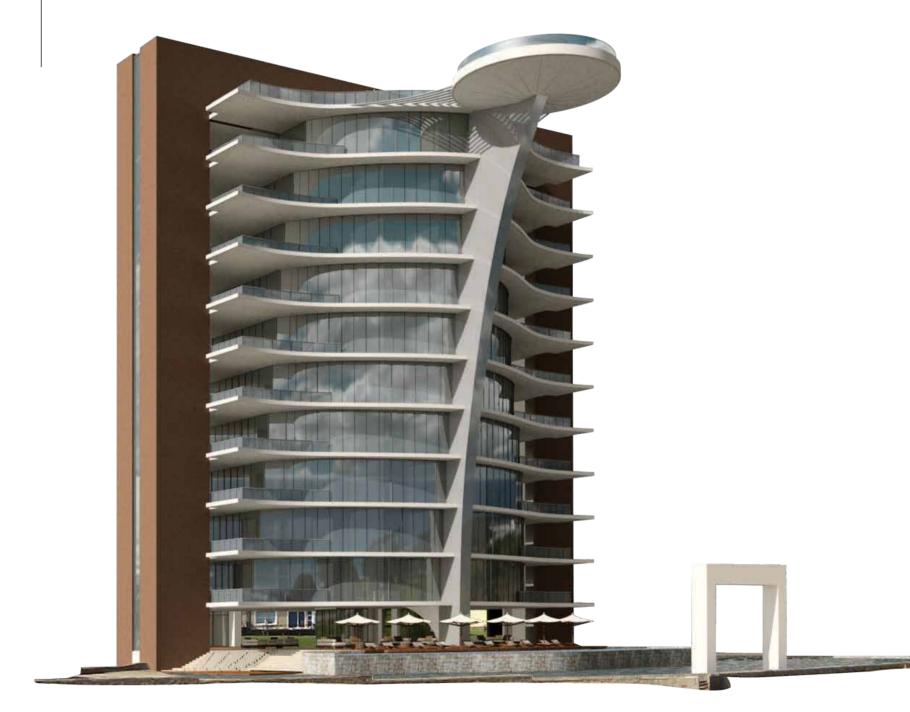

## LUXURY REACHES NEW HEIGHTS

From the developer that brought you the world renowned Burning Shore Hotel, experience opulence with a prestige development in Langstrand /Long Beach.

Langstrand's/Long Beach's first twelve-story beachside apartment block offers breathtaking views of the Atlantic Ocean.

Live in one of a few places in the world where the sea and the desert meet.

With each unit boasting a unique desert and ocean view, the development offers 24 3-bedroom penthouse-styled units. Only 2 exclusive units per floor with dedicated lift. Contemporary design.

This stunning new landmark sets unparalleled standards – not only for the coastal part of the country, but for Namibia as a whole.

The individually designed units epitomise elegance and take apartment living to a whole new level, thereby making this luxury oasis not only an amazing holiday destination but also a solid long-term investment.

Contre delightful deck

The building hosts numerous unique services, ranging from a view deck and entertainment area on the top floor, to a hospitality section on the bottom floor. The rim pool overlooking the ocean provides a tranquil spot to enjoy a drink from the cocktail bar.

Attention to detail is key in every corner of this architectural marvel. Décor combines local and international trends, allowing you to socialise or relax in the lap of luxury.

The rooftop entertainment area includes a splash pool, bar, tanning and viewing decks, gym and a rooftop braai. The ground floor area includes a swimming area, boardroom and direct accessto the beach