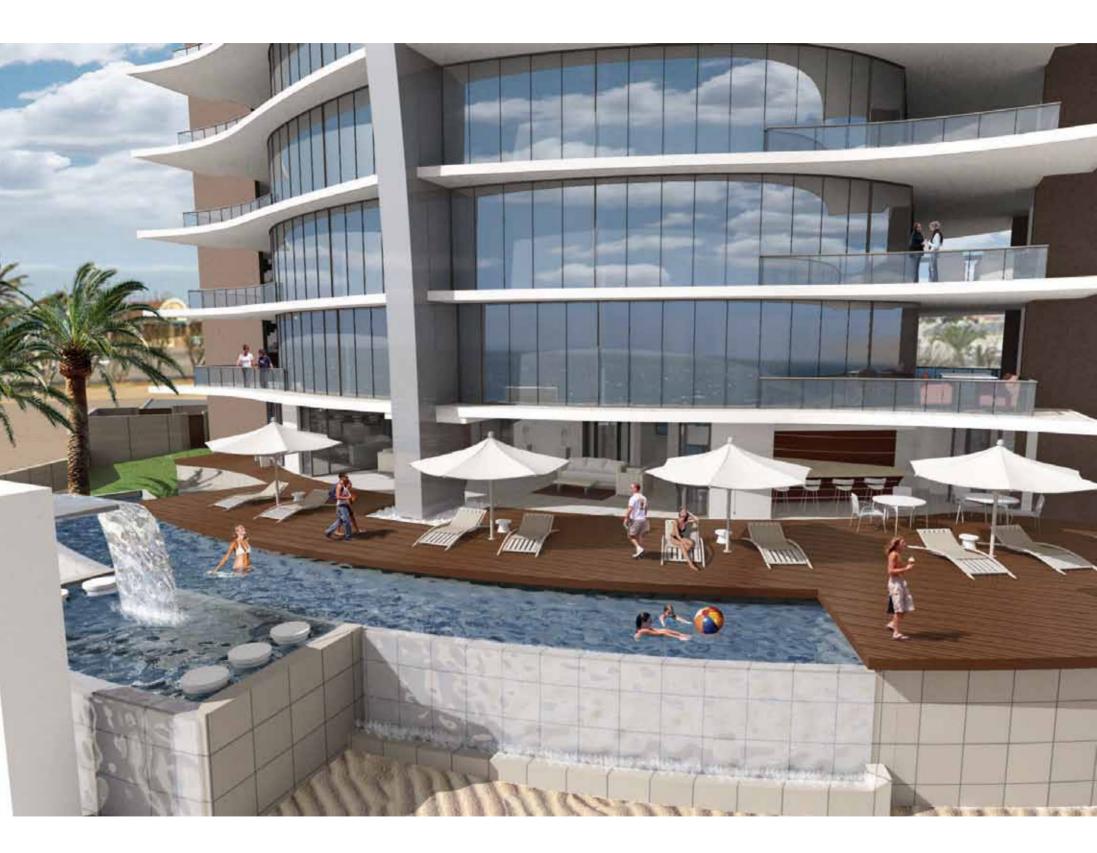

Contre delightful deck

The building hosts numerous unique services, ranging from a view deck and entertainment area on the top floor, to a hospitality section on the bottom floor. The rim pool overlooking the ocean provides a tranquil spot to enjoy a drink from the cocktail bar.

Attention to detail is key in every corner of this architectural marvel. Décor combines local and international trends, allowing you to socialise or relax in the lap of luxury.

The rooftop entertainment area includes a splash pool, bar, tanning and viewing decks, gym and a rooftop braai. The ground floor area includes a swimming area, boardroom and direct accessto the beach