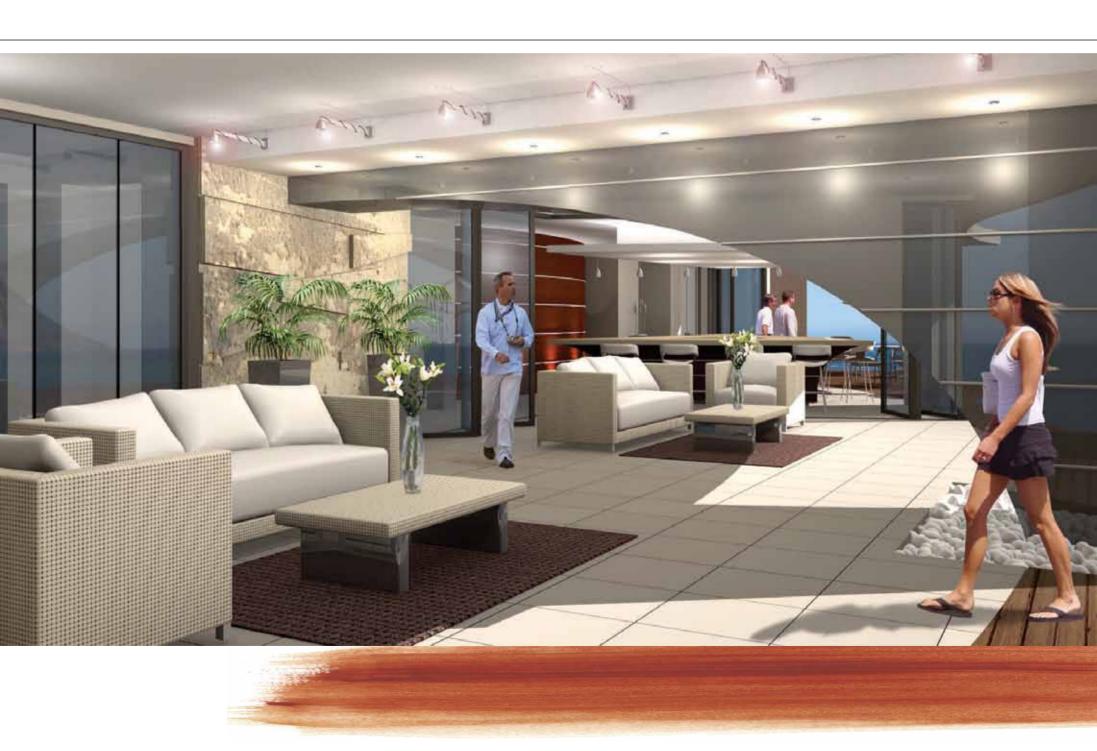

WITHIN THE DESERT

Soak in the sun at Langstrand/Long Beach – an unsurpassed desert getaway on the Atlantic Coast of Namibia – a place where luxury and nature live in perfect symbiosis.

A combination of outside entertainment areas with comfortable braai and fully equipped fitted kitchens ensures well-balanced penthouses.

Contre delightful deck

The building hosts numerous unique services, ranging from a view deck and entertainment area on the top floor, to a hospitality section on the bottom floor. The rim pool overlooking the ocean provides a tranquil spot to enjoy a drink from the cocktail bar.

Attention to detail is key in every corner of this architectural marvel. Décor combines local and international trends, allowing you to socialise or relax in the lap of luxury.

The rooftop entertainment area includes a splash pool, bar, tanning and viewing decks, gym and a rooftop braai. The ground floor area includes a swimming area, boardroom and direct accessto the beach