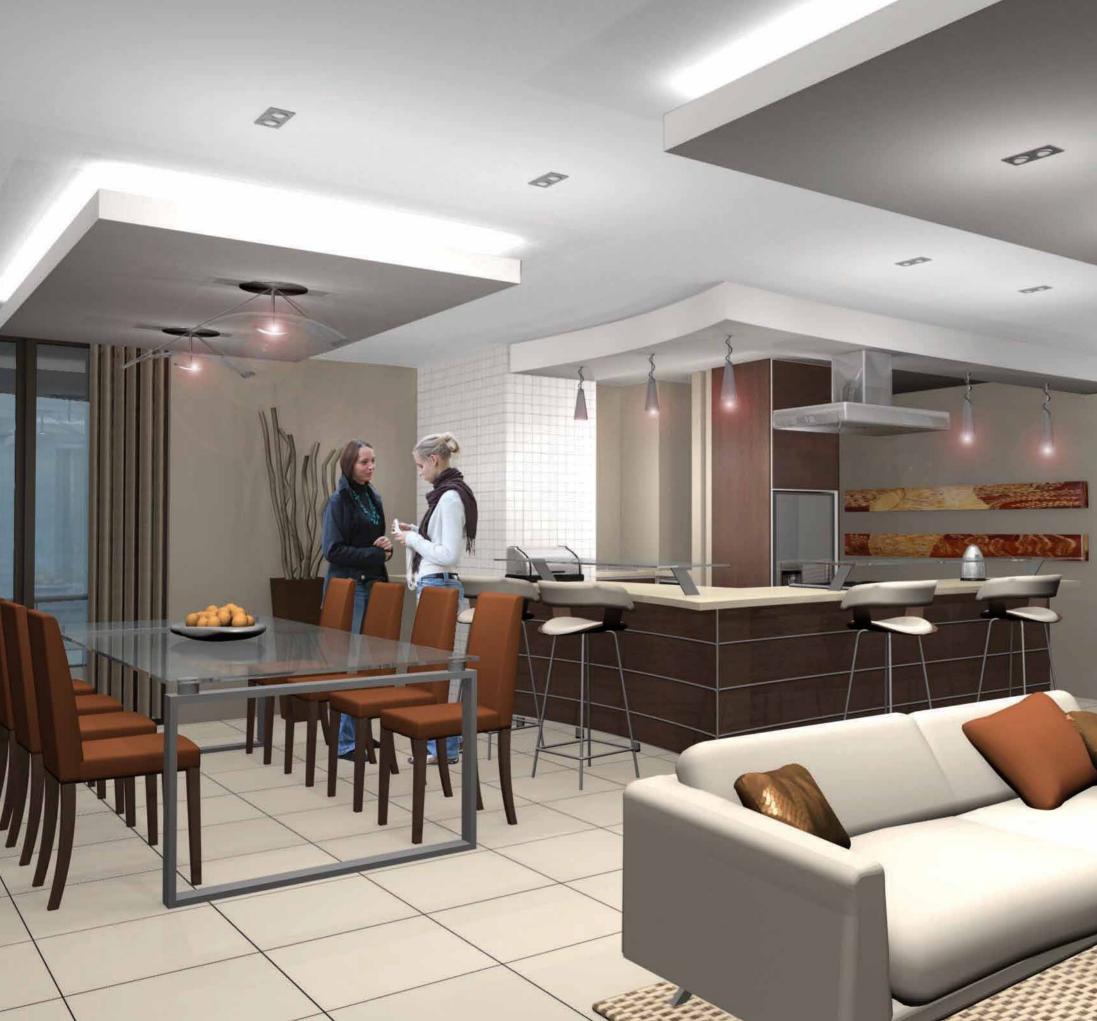

WITHIN THE DESERT

Soak in the sun at Langstrand/Long Beach – an unsurpassed desert getaway on the Atlantic Coast of Namibia – a place where luxury and nature live in perfect symbiosis.

A combination of outside entertainment areas with comfortable braai and fully equipped fitted kitchens ensures well-balanced penthouses.

Attention to detail is key in every corner of this architectural marvel. Décor combines local and international trends, allowing you to socialise or relax in the lap of luxury.

The rooftop entertainment area includes a splash pool, bar, tanning and viewing decks, gym and a rooftop braai. The ground floor area includes a swimming area, boardroom and direct accessto the beach