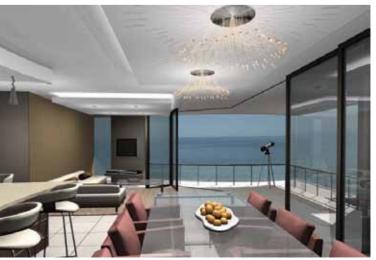

WITHIN THE DESERT

Soak in the sun at Langstrand/Long Beach – an unsurpassed desert getaway on the Atlantic Coast of Namibia – a place where luxury and nature live in perfect symbiosis.

A combination of outside entertainment areas with comfortable braai and fully equipped fitted kitchens ensures well-balanced penthouses.

Attention to detail is key in every corner of this architectural marvel. Décor combines local and international trends, allowing you to socialise or relax in the lap of luxury.

The rooftop entertainment area includes a splash pool, bar, tanning and viewing decks, gym and a rooftop braai. The ground floor area includes a swimming area, boardroom and direct accessto the beach