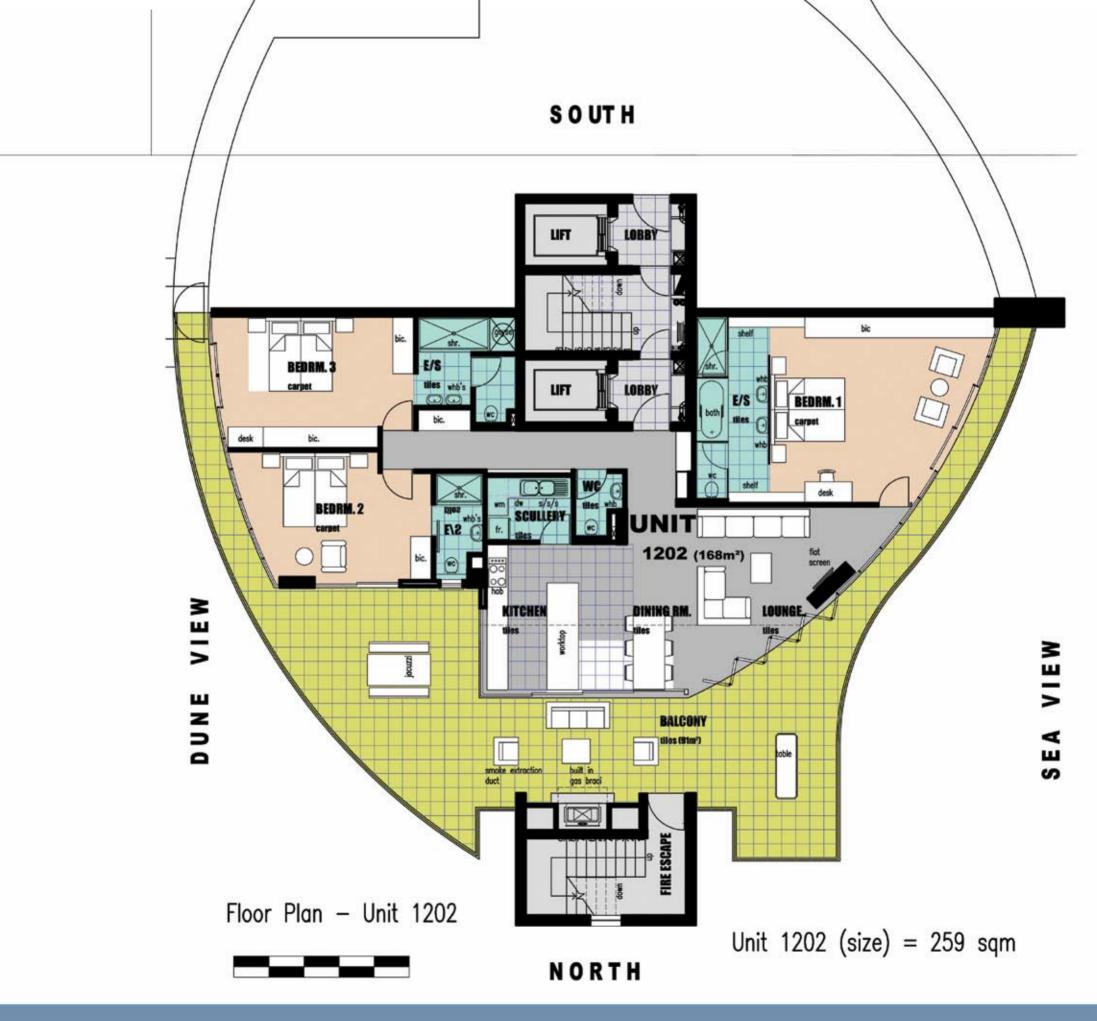

Live in one of a few places in the world where the sea and the desert meet.

With each unit boasting a unique desert and ocean view, the development offers 24 3-bedroom penthouse-styled units. Only 2 exclusive units per floor with dedicated lift. Contemporary design.