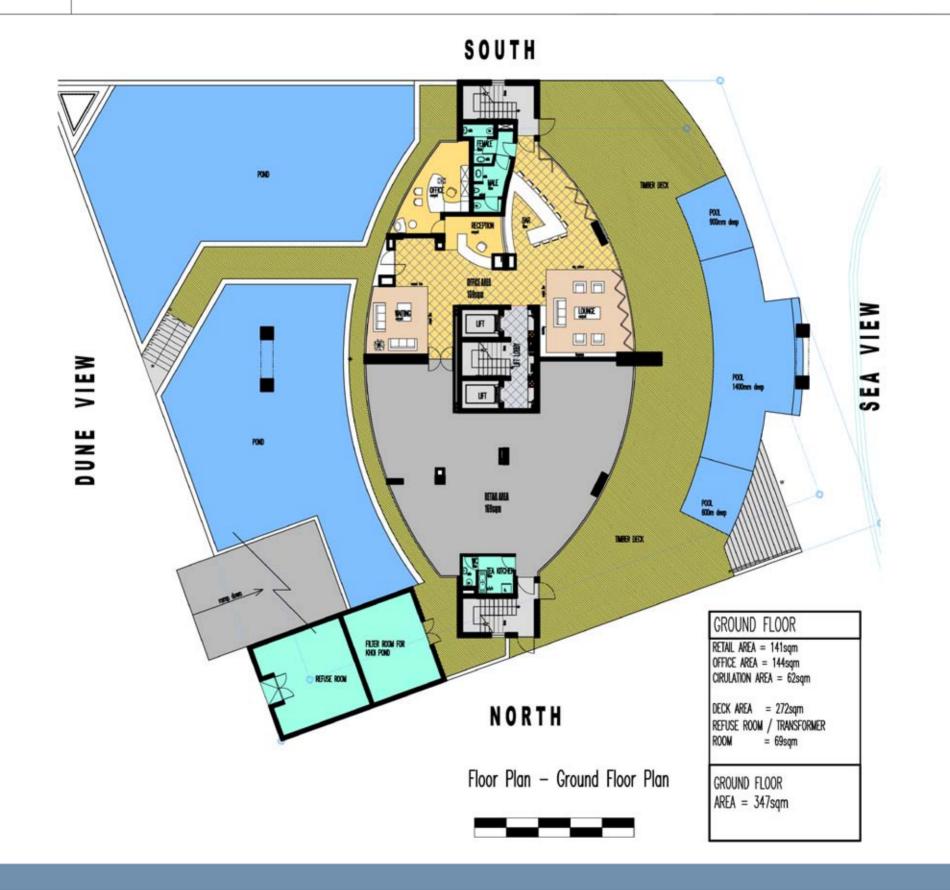

Attention to detail is key in every corner of this architectural marvel. Décor combines local and international trends, allowing you to socialise or relax in the lap of luxury.

The rooftop entertainment area includes a splash pool, bar, tanning and viewing decks, gym and a rooftop braai. The ground floor area includes a swimming area, boardroom and direct accessto the beach

Floor Plan - Entertainment Area & Spa