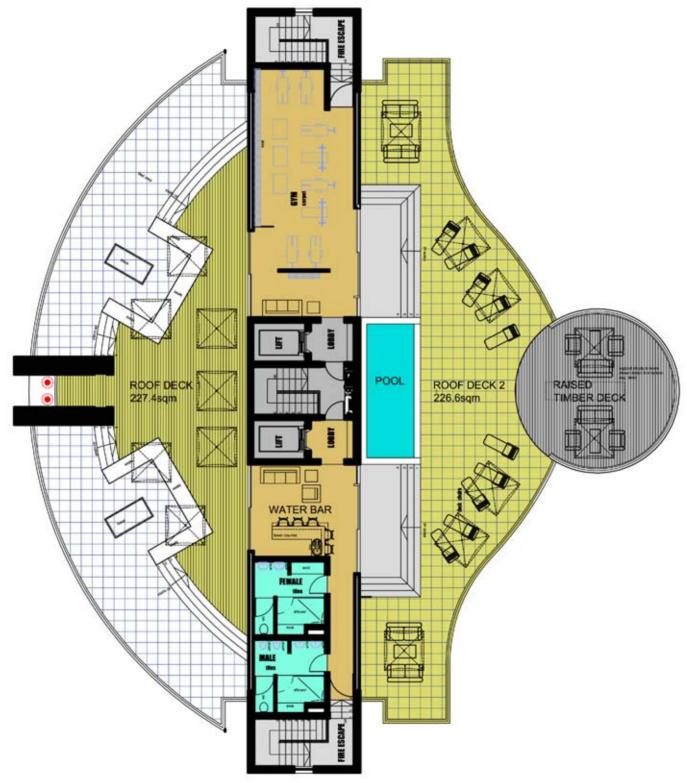

Contre delightful deck

The building hosts numerous unique services, ranging from a view deck and entertainment area on the top floor, to a hospitality section on the bottom floor. The rim pool overlooking the ocean provides a tranquil spot to enjoy a drink from the cocktail bar.

Attention to detail is key in every corner of this architectural marvel. Décor combines local and international trends, allowing you to socialise or relax in the lap of luxury.

The rooftop entertainment area includes a splash pool, bar, tanning and viewing decks, gym and a rooftop braai. The ground floor area includes a swimming area, boardroom and direct accessto the beach

Floor Plan - Entertainment Area & Spa